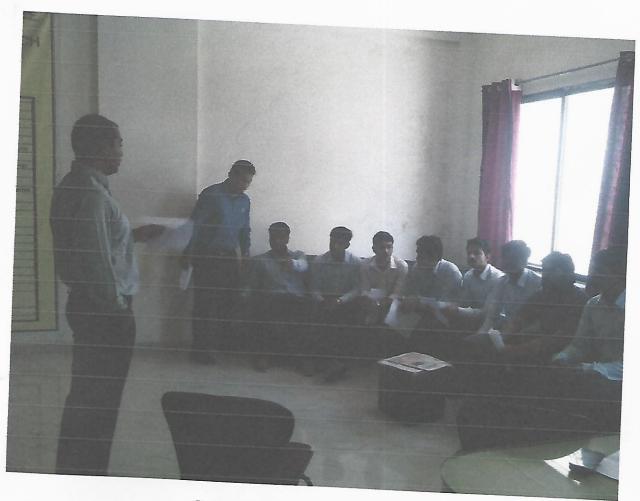

heir strengths help they perform well. Thus a guidance session was held for the students by GTT (Global Training Track)

## Purpose:

Keeping the above in mind the institute invited GTT (Global Training Track) on 2<sup>nd</sup> March 2016 to address the students on career opportunities available and how to choose on the right option. They discussed with the students the pros and cons of the industry. They undertook aptitude and reasoning tests so as to ascertain the understanding of the student.

### Outcome:

During the entire session GTT discussed the various strengths, values, and interests in order to make choices regarding the career of the student. The students were enriched in the session and had better confidence in choosing the right career.

Prof. Reuben Umap

HOD

Anita Khatke



Career Counseling Session-GTT

N



## **NOTICE**

Date: 28.8.2017

All MBA first and second year students are informed to attend the workshop on Guidance for Competitive Exam. The details are as follows:

1. Name of the session

: Session on Competitive Exam

2. Date

1st September 2017

3. Time

: 10 am to 12 pm

4. Resource person

Prof. Chandrakant Hake

5. Venue

: JSIMR Seminar Hall

6. Organized by (Cell/Forum/Club) : Chatur Chanakya Club

Coordinator

Dr. Anita Khatke





## **NOTICE**

Date: 12.12.2015

All MBA first and second year students are informed to attend the guest lecture on Guidance for Competitive Exam. The details are as follows:

Name of the session : Session on Competitive Exam

2. Date : 17<sup>th</sup> December 2015

3. Time : 10 am to 12 pm

4. Resource person